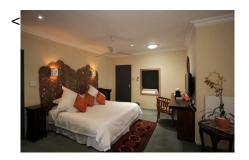

- First floor room
- King size bed with carved teak headboard or two singels
- Air-conditioned with reversible heat cycle and overhead fan
- Gas Heater in case of power outages
- 42inch plasma TV with DSTV hotel bouquet
- Bar Fridge stocked with selection of scotch, gin, brandy, beer, wine, cool drinks and water
- A complimentary tray of tea/coffee and biscuits
- Iron and ironing board
- Hairdryer
- En-suite bathroom with bath and shower
- 40mbps Wireless Internet
- Single Accommodation, **Bad 50:00** Breakfast