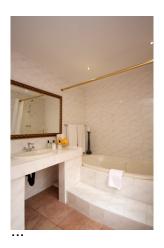

<>

...

- Ground floor room with direct access to the central patio
- King size Greaves&Thomas oak bed or two singles
- Air-conditioned with reversible heat cycle and overhead fan
- Gas Heater in case of power outages
- 42inch plasma TV with DSTV hotel bouquet
- Bar Fridge stocked with selection of scotch, gin, brandy, beer, wine, cool drinks and water
- A complimentary tray of tea/coffee and biscuits
- Iron and ironing board
- Hairdryer
- En-suite bathroom with bath and shower
- 40mbps Wireless Internet
- Single Accommodation, **Bed 50:00B** reakfast
- Double Accommodation, BE295-00Breakfast