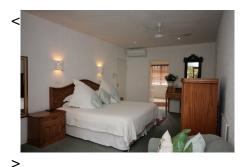

<>

...

- Ground floor room with direct access to the central patio
- King size Greaves&Thomas oak bed or two singles
- Air-conditioned with reversible heat cycle and overhead fan
- Gas Heater in case of power outages
- 42inch plasma TV with DSTV hotel bouquet
- Bar Fridge stocked with selection of scotch, gin, brandy, beer, wine, cool drinks and water
- A complimentary tray of tea/coffee and biscuits
- Iron and ironing board
- Hairdryer
- En-suite bathroom with bath and shower
- 40mbps Wireless Internet
- Single Accommodation, **Bed 50:00B** reakfast
- Double Accommodation, BE295-00Breakfast