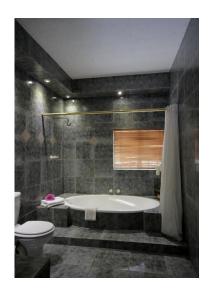

- First floor room
- King size mahogany sleigh bed
- Air-conditioned with reversible heat cycle and overhead fan
- Gas Heater in case of power outages
- 42inch plasma TV with DSTV hotel bouquet
- Bar Fridge stocked with selection of scotch, gin, brandy, beer, wine, cool drinks and water
- A complimentary tray of tea/coffee and biscuits
- Iron and ironing board
- Hairdryer
- En-suite bathroom with bath and shower
- 40mbps wireless internet available
- Single Accommodation, **Bad 50:00** reakfast