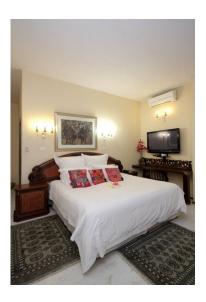

- First floor room
- King size mahogany sleigh bed
- Air-conditioned with reversible heat cycle and overhead fan
- Gas Heater in case of power outages
- 42inch plasma TV with DSTV hotel bouquet
- Bar Fridge stocked with selection of scotch, gin, brandy, beer, wine, cool drinks and water
- A complimentary tray of tea/coffee and biscuits
- Iron and ironing board
- Hairdryer
- En-suite bathroom with bath and shower
- 40mbps wireless internet available
- Single Accommodation, **Bad 50:00** reakfast