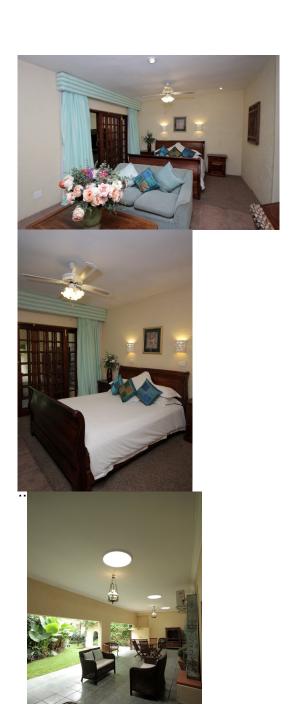

<><>

- Ground floor room with covered patio
- King size mahogany sleigh bed
- Air-conditioned with reversible heat cycle and overhead fan
- Gas Heater in case of power outages
- 42inch plasma TV with DSTV hotel bouquet
  Bar Fridge stocked with selection of scotch, gin, brandy, beer, wine, cool drinks and water
- A complimentary tray of tea/coffee and biscuits
- Iron and ironing board
- Hairdryer
- En-suite bathroom with bath and shower
- 40mbps Wireless Internet