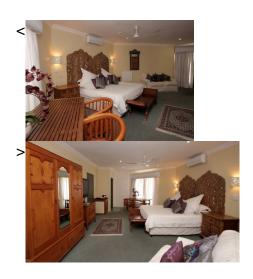

- First floor room
- King size bed with carved teak headboard or two singles
- Air-conditioned with reversible heat cycle and overhead fan
- Gas Heater in case of power outages
- 42inch plasma TV with DSTV hotel bouquet
- Bar Fridge stocked with selection of scotch, gin, brandy, beer, wind, cool drinks and water
- A complimentary tray of tea/coffee and biscuits
- Iron and ironing board
- Hairdryer
- En-suite bathroom with bath and shower
- 40mbps Wireless Internet
- Single Accommodation, **Bdd 50-00** Breakfast