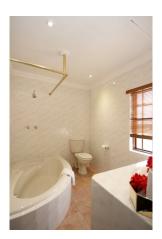

- First floor room
- King size bed with carved teak headboard or two singles
- Air-conditioned with reversible heat cycle and overhead fan
- Gas Heater in case of power outages
- 42inch plasma TV with DSTV hotel bouquet
- Bar Fridge stocked with selection of scotch, gin, brandy, beer, wind, cool drinks and water
- A complimentary tray of tea/coffee and biscuits
- Iron and ironing board
- Hairdryer
- En-suite bathroom with bath and shower
- 40mbps Wireless Internet
- Single Accommodation, **Bdd 50-00** Breakfast