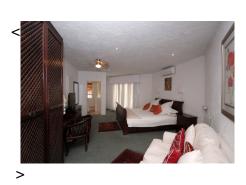

- Ground floor room with direct access to parking area
- King size mahogany sleigh bed and a double sleeper couch
- Air-conditioned with reversible heat cycle and overhead fan
- Gas Heater in case of power outages
- 42inch plasma TV with DSTV hotel bouquet
- Bar Fridge stocked with selection of scotch, gin, brandy, beer, wine, cool drinks and water
- A complimentary tray of tea/coffee and biscuits
- Iron and ironing board
- Hairdryer
- En-suite bathroom with bath and shower
- 40mbps Wireless Internet
- ..k
  - Single Accommodation, Bed 50x08 reakfast
- per person for 2 persons sharing or R650.00 per person
- Double Accommodation, FBE295=600Breakfast