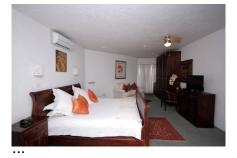

- Ground floor room with direct access to parking area
- King size mahogany sleigh bed and a double sleeper couch
- Air-conditioned with reversible heat cycle and overhead fan
- Gas Heater in case of power outages
- 42inch plasma TV with DSTV hotel bouquet
- Bar Fridge stocked with selection of scotch, gin, brandy, beer, wine, cool drinks and water
- A complimentary tray of tea/coffee and biscuits
- Iron and ironing board
- Hairdryer
- En-suite bathroom with bath and shower
- 40mbps Wireless Internet
- ..k
  - Single Accommodation, Bed 50x08 reakfast
- per person for 2 persons sharing or R650.00 per person
- Double Accommodation, FBE295=600Breakfast