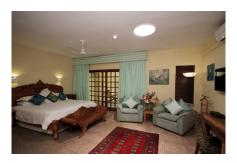

- Ground floor room with covered patio
- King size bed with carved head and foot ends
- Air-conditioned with reversible heat cycle and overhead fan
- Gas Heater in case of power outages
- 42inch plasma TV with DSTV hotel bouquet
- Bar Fridge stocked with selection of scotch, gin, brandy, beer, wine, cool drinks and water
- A complimentary tray of tea/coffee and biscuits
- Iron and ironing board
- Hairdryer
- En-suite bathroom with bath and shower
- 40mbps Wireless Internet
- Single Accommodation, **Bad 50-0 B** reakfast