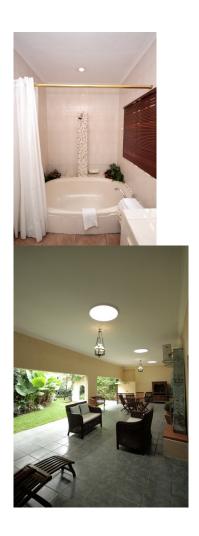

- Ground floor room with covered patio
- King size bed with carved head and foot ends
- Air-conditioned with reversible heat cycle and overhead fan
- Gas Heater in case of power outages
- 42inch plasma TV with DSTV hotel bouquet
- Bar Fridge stocked with selection of scotch, gin, brandy, beer, wine, cool drinks and water
- A complimentary tray of tea/coffee and biscuits
- Iron and ironing board
- Hairdryer
- En-suite bathroom with bath and shower
- 40mbps Wireless Internet
- Single Accommodation, **Bad 50-0 B** reakfast