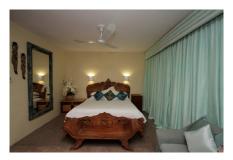

- Ground floor room with covered patio
- King size bed with carved head and foot ends
- Air-conditioned with reversible heat cycle and overhead fan
- Gas Heater in case of power outages
- 42inch plasma TV with DSTV hotel bouquet
- Bar Fridge stocked with selection of scotch, gin, brandy, beer, wine, cool drinks and water
- A complimentary tray of tea/coffee and biscuits
- Iron and ironing board
- Hairdryer
- En-suite bathroom with bath and shower
- 40mbps Wireless Internet
- Single Accommodation, **Bad 50-0 B** reakfast